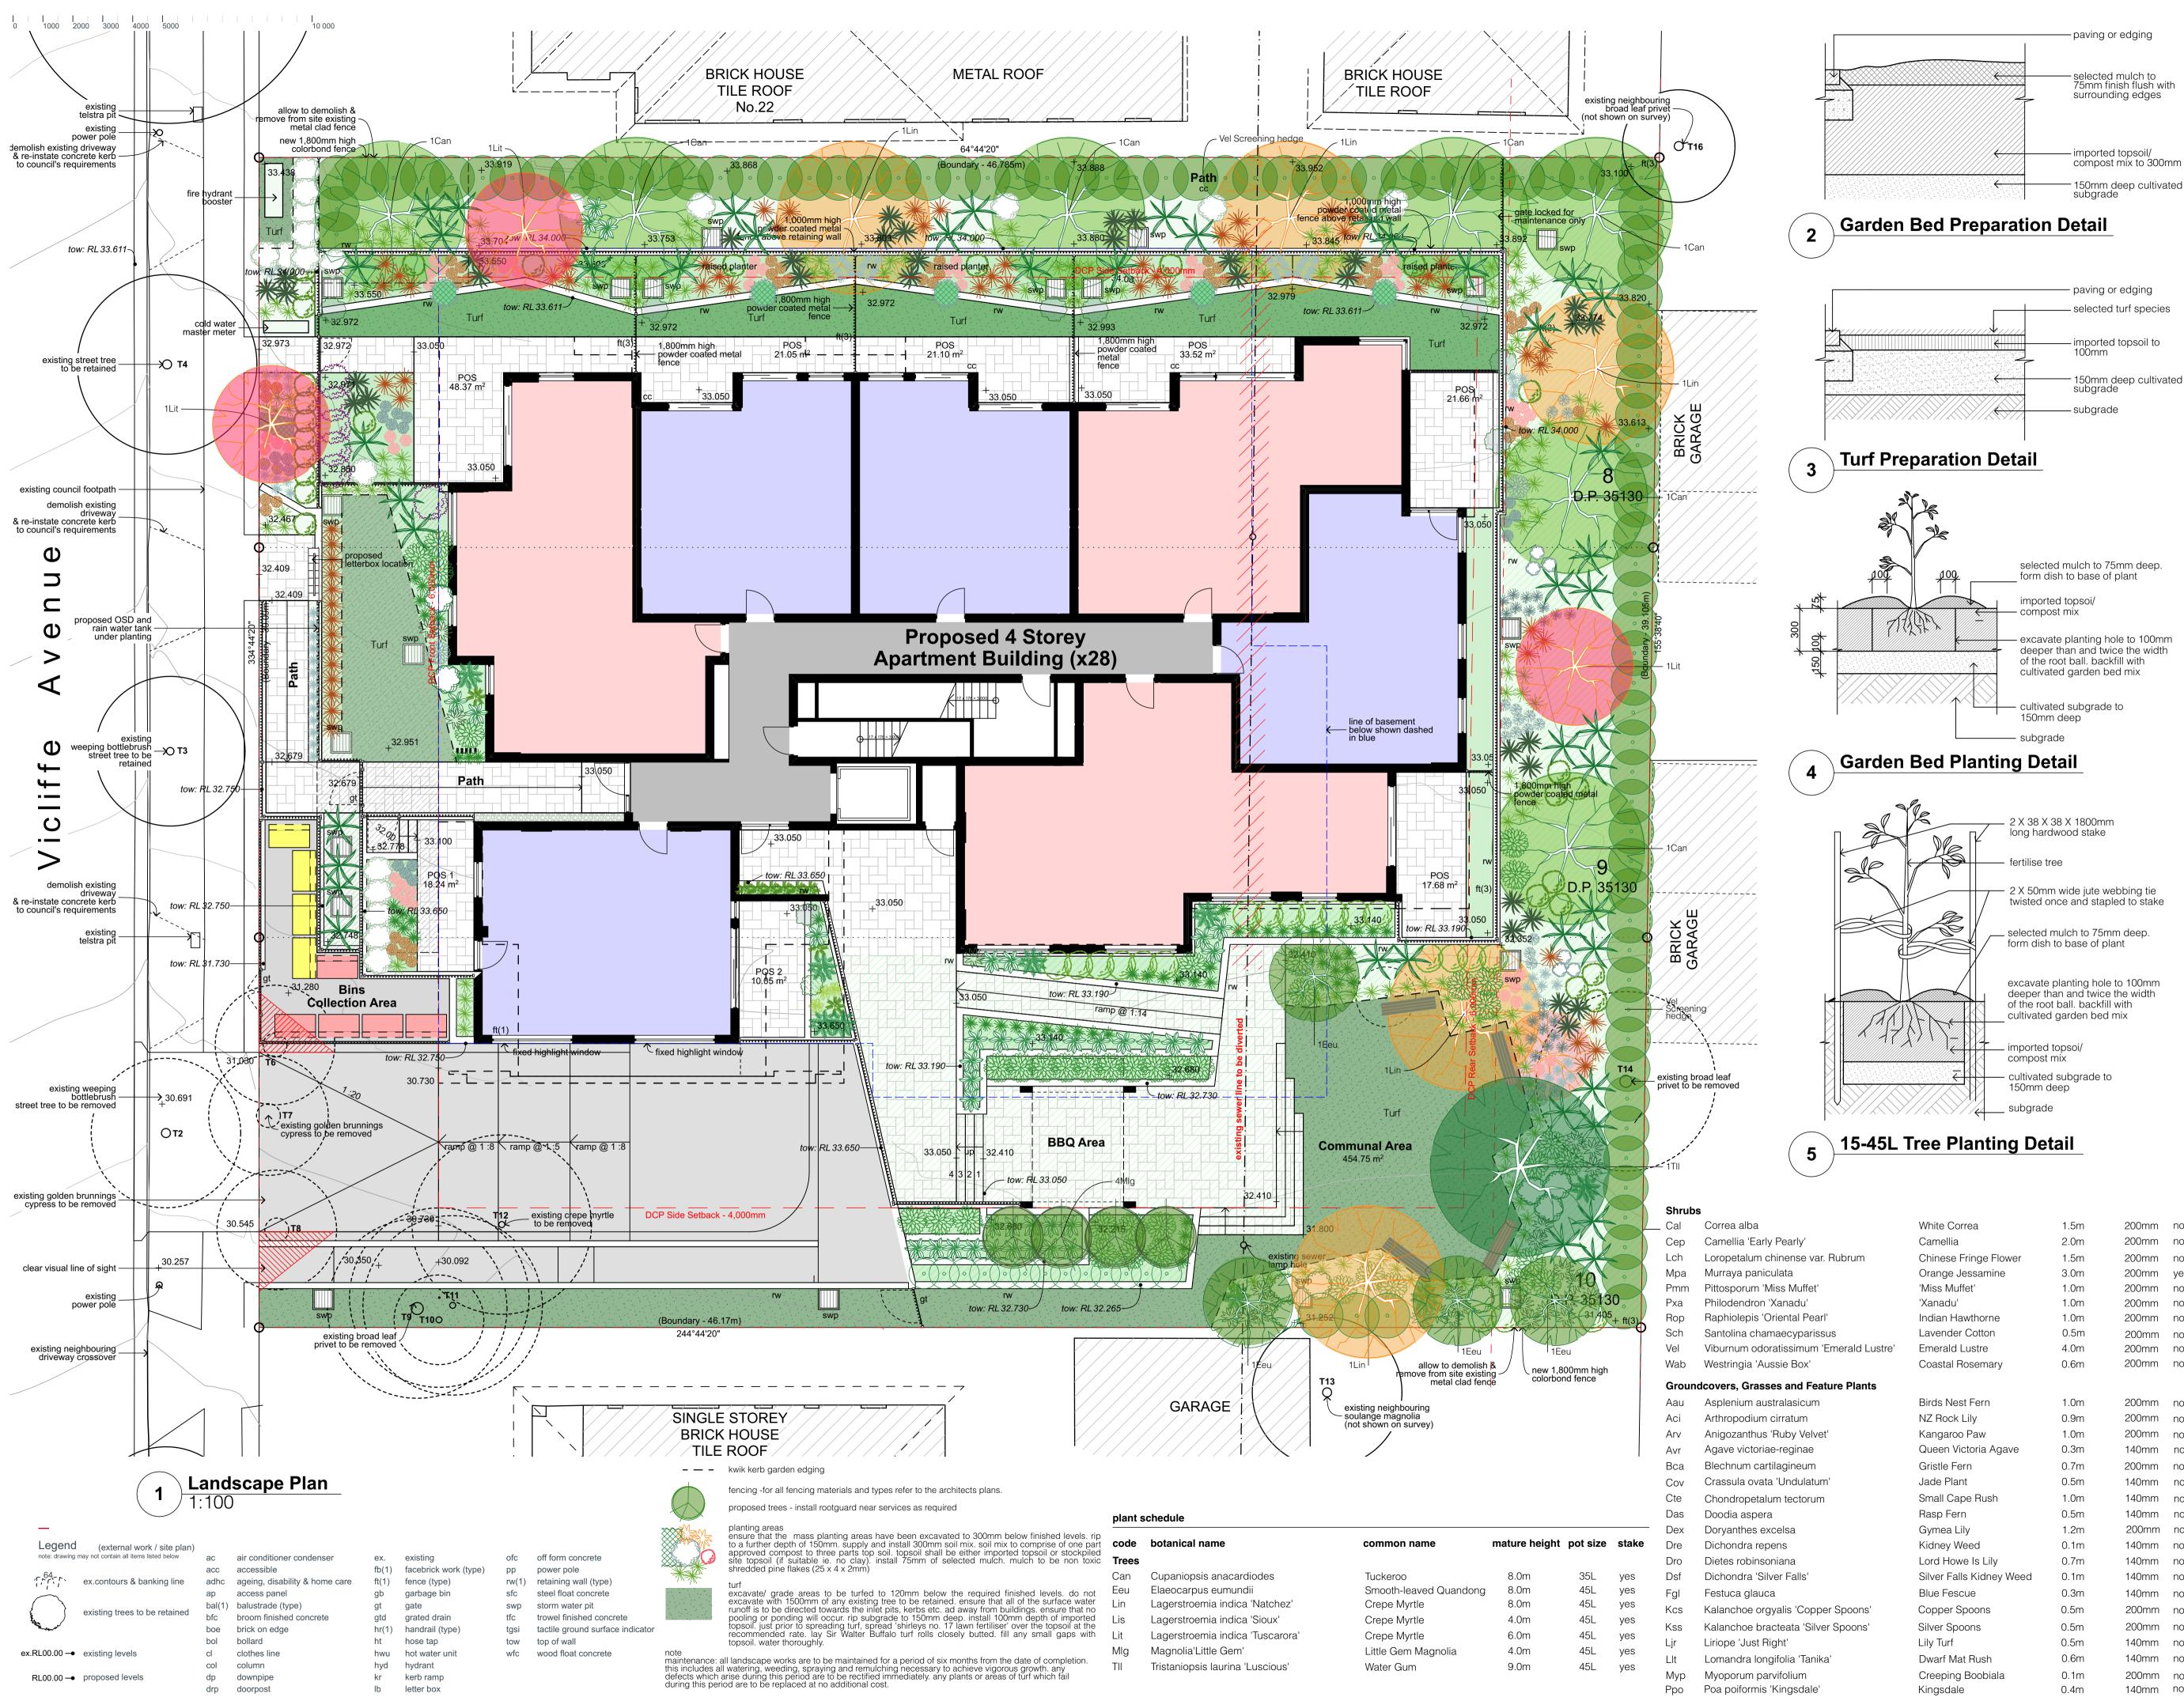

|                                       | paving or edging                  |
|---------------------------------------|-----------------------------------|
|                                       | selected turf species             |
|                                       | imported topsoil to 100mm         |
| · · · · · · · · · · · · · · · · · · · | 150mm deep cultivated<br>subgrade |
|                                       | subgrade                          |

selected mulch to 75mm deep. form dish to base of plant

- excavate planting hole to 100mm deeper than and twice the width of the root ball. backfill with cultivated garden bed mix

cultivated subgrade to

- 2 X 38 X 38 X 1800mm long hardwood stake

- 2 X 50mm wide jute webbing tie twisted once and stapled to stake

\_ selected mulch to 75mm deep. form dish to base of plant

excavate planting hole to 100mm deeper than and twice the width of the root ball. backfill with cultivated garden bed mix

cultivated subgrade to

|         | White Correa             | 1.5m | 200mm | no  |
|---------|--------------------------|------|-------|-----|
|         | Camellia                 | 2.0m | 200mm | no  |
|         | Chinese Fringe Flower    | 1.5m | 200mm | no  |
|         | Orange Jessamine         | 3.0m | 200mm | yes |
|         | 'Miss Muffet'            | 1.0m | 200mm | no  |
|         | 'Xanadu'                 | 1.0m | 200mm | no  |
|         | Indian Hawthorne         | 1.0m | 200mm | no  |
|         | Lavender Cotton          | 0.5m | 200mm | no  |
| _ustre' | Emerald Lustre           | 4.0m | 200mm | no  |
|         | Coastal Rosemary         | 0.6m | 200mm | no  |
| ts      |                          |      |       |     |
|         | Birds Nest Fern          | 1.0m | 200mm | no  |
|         | NZ Rock Lily             | 0.9m | 200mm | no  |
|         | Kangaroo Paw             | 1.0m | 200mm | no  |
|         | Queen Victoria Agave     | 0.3m | 140mm | no  |
|         | Gristle Fern             | 0.7m | 200mm | no  |
|         | Jade Plant               | 0.5m | 140mm | no  |
|         | Small Cape Rush          | 1.0m | 140mm | no  |
|         | Rasp Fern                | 0.5m | 140mm | no  |
|         | Gymea Lily               | 1.2m | 200mm | no  |
|         | Kidney Weed              | 0.1m | 140mm | no  |
|         | Lord Howe Is Lily        | 0.7m | 140mm | no  |
|         | Silver Falls Kidney Weed | 0.1m | 140mm | no  |
|         | Blue Fescue              | 0.3m | 140mm | no  |
| 8'      | Copper Spoons            | 0.5m | 200mm | no  |
| 1       | Silver Spoons            | 0.5m | 200mm | no  |
|         | Lily Turf                | 0.5m | 140mm | no  |
|         | Dwarf Mat Rush           | 0.6m | 140mm | no  |
|         | Creeping Boobiala        | 0.1m | 200mm | no  |
|         | Kingsdale                | 0.4m | 140mm | no  |
|         | -                        |      |       |     |